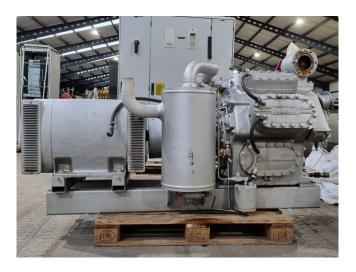

#### **Used Sabroe SMC 108 L**

Used Sabroe SMC 108 L reciprocating compressor on NH3 (Ammonia). Complete with a Schorch AN3 250M CB 011 electric motor - 50 Hz - 55 kW - 970 RPM, Sabroe OVUR 3206D oil separator, pressure and safety switches/gauges. The compressor has a displacement of 370 m³/h. \*Why choose for HOSBV? Were not only the largest used refrigeration specialist in Europe, but also, we solely deliver our orders after performing an extensive test and an industrial cleaning. If requested we are happy to arrange your logistics.