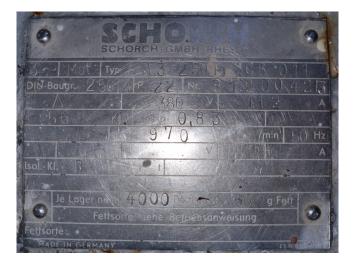

#### **Used Sabroe SMC 108 L**

Used Sabroe SMC 108 L reciprocating compressor on NH3 (Ammonia). Complete with a Schorch AN3 250M CB 011 electric motor - 50 Hz - 55 kW - 970 RPM, Sabroe OVUR 3206D oil separator, pressure and safety switches/gauges. The compressor has a displacement of 370 m³/h. \*Why choose for HOSBV? Were not only the largest used refrigeration specialist in Europe, but also, we solely deliver our orders after performing an extensive test and an industrial cleaning. If requested we are happy to arrange your logistics.