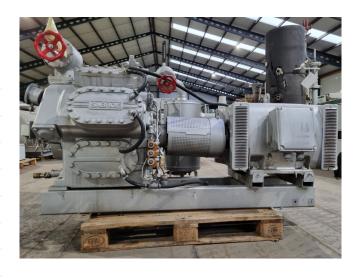

#### **Used Sabroe SMC 108 L**

Used Sabroe SMC 108 L reciprocating compressor on NH3 (Ammonia). Complete with a Schorch AN3 250M CB 011 electric motor - 50 Hz - 55 kW - 970 RPM, Sabroe OVUR 3206D oil separator, pressure and safety switches/gauges. The compressor has a displacement of 370 m³/h. \*Why choose for HOSBV? Were not only the largest used refrigeration specialist in Europe, but also, we solely deliver our orders after performing an extensive test and an industrial cleaning. If requested we are happy to arrange your logistics.