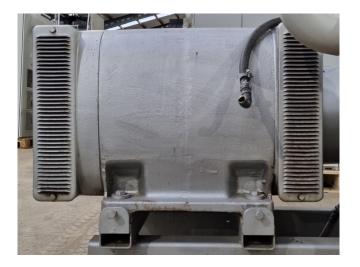

#### **Used Sabroe SMC 108 L**

Used Sabroe SMC 108 L reciprocating compressor on NH3 (Ammonia). Complete with a Schorch AN3 250M CB 011 electric motor - 50 Hz - 55 kW - 970 RPM, Sabroe OVUR 3206D oil separator, pressure and safety switches/gauges. The compressor has a displacement of 370 m³/h. \*Why choose for HOSBV? Were not only the largest used refrigeration specialist in Europe, but also, we solely deliver our orders after performing an extensive test and an industrial cleaning. If requested we are happy to arrange your logistics.