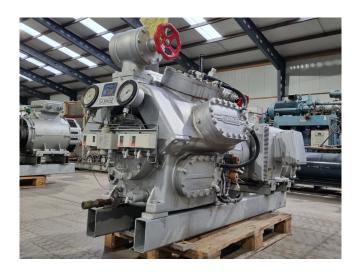

#### **Used Sabroe SMC 108 L**

Used Sabroe SMC 108 L reciprocating compressor on NH3 (Ammonia). Complete with a Schorch AN3 250M CB 011 electric motor - 50 Hz - 55 kW - 970 RPM, Sabroe OVUR 3206D oil separator, pressure and safety switches/gauges. The compressor has a displacement of 370 m³/h. \*Why choose for HOSBV? Were not only the largest used refrigeration specialist in Europe, but also, we solely deliver our orders after performing an extensive test and an industrial cleaning. If requested we are happy to arrange your logistics.