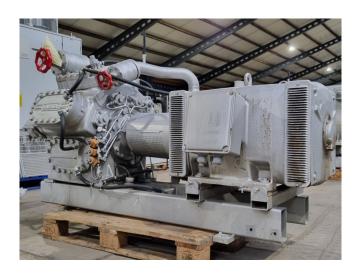

#### **Used Sabroe SMC 108 L**

Used Sabroe SMC 108 L reciprocating compressor on NH3 (Ammonia). Complete with a Schorch AN3 250M CB 011 electric motor - 50 Hz - 55 kW - 970 RPM, Sabroe OVUR 3206D oil separator, pressure and safety switches/gauges. The compressor has a displacement of 370 m³/h. \*Why choose for HOSBV? Were not only the largest used refrigeration specialist in Europe, but also, we solely deliver our orders after performing an extensive test and an industrial cleaning. If requested we are happy to arrange your logistics.