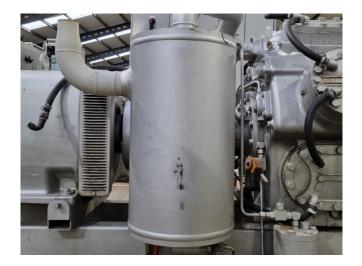

#### **Used Sabroe SMC 108 L**

Used Sabroe SMC 108 L reciprocating compressor on NH3 (Ammonia). Complete with a Schorch AN3 250M CB 011 electric motor - 50 Hz - 55 kW - 970 RPM, Sabroe OVUR 3206D oil separator, pressure and safety switches/gauges. The compressor has a displacement of 370 m³/h. \*Why choose for HOSBV? Were not only the largest used refrigeration specialist in Europe, but also, we solely deliver our orders after performing an extensive test and an industrial cleaning. If requested we are happy to arrange your logistics.