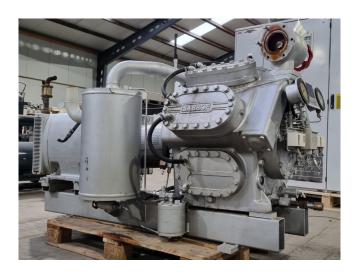

#### **Used Sabroe SMC 108 L**

Used Sabroe SMC 108 L reciprocating compressor on NH3 (Ammonia). Complete with a Schorch AN3 250M CB 011 electric motor - 50 Hz - 55 kW - 970 RPM, Sabroe OVUR 3206D oil separator, pressure and safety switches/gauges. The compressor has a displacement of 370 m³/h. \*Why choose for HOSBV? Were not only the largest used refrigeration specialist in Europe, but also, we solely deliver our orders after performing an extensive test and an industrial cleaning. If requested we are happy to arrange your logistics.