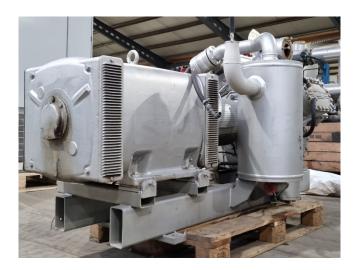

#### **Used Sabroe SMC 108 L**

Used Sabroe SMC 108 L reciprocating compressor on NH3 (Ammonia). Complete with a Schorch AN3 250M CB 011 electric motor - 50 Hz - 55 kW - 970 RPM, Sabroe OVUR 3206D oil separator, pressure and safety switches/gauges. The compressor has a displacement of 370 m³/h. \*Why choose for HOSBV? Were not only the largest used refrigeration specialist in Europe, but also, we solely deliver our orders after performing an extensive test and an industrial cleaning. If requested we are happy to arrange your logistics.