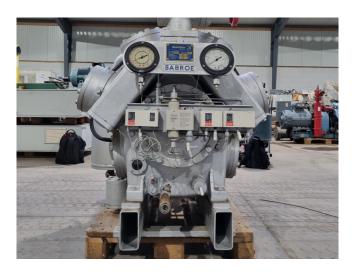

#### **Used Sabroe SMC 108 L**

Used Sabroe SMC 108 L reciprocating compressor on NH3 (Ammonia). Complete with a Schorch AN3 250M CB 011 electric motor - 50 Hz - 55 kW - 970 RPM, Sabroe OVUR 3206D oil separator, pressure and safety switches/gauges. The compressor has a displacement of 370 m³/h. \*Why choose for HOSBV? Were not only the largest used refrigeration specialist in Europe, but also, we solely deliver our orders after performing an extensive test and an industrial cleaning. If requested we are happy to arrange your logistics.