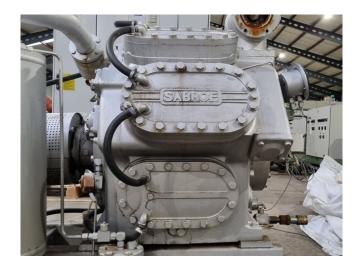

#### **Used Sabroe SMC 108 L**

Used Sabroe SMC 108 L reciprocating compressor on NH3 (Ammonia). Complete with a Schorch AN3 250M CB 011 electric motor - 50 Hz - 55 kW - 970 RPM, Sabroe OVUR 3206D oil separator, pressure and safety switches/gauges. The compressor has a displacement of 370 m³/h. \*Why choose for HOSBV? Were not only the largest used refrigeration specialist in Europe, but also, we solely deliver our orders after performing an extensive test and an industrial cleaning. If requested we are happy to arrange your logistics.