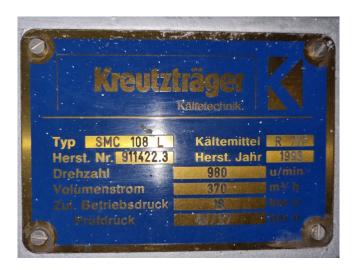

## **Specifications**

| Sabroe                    |
|---------------------------|
| SMC 108 L                 |
| NH 3 (ammonia)            |
| 722,4*                    |
| 477,8*                    |
| 380,2*                    |
| 297,1*                    |
| 169,1*                    |
| 50 Hz - 55 kW - 970 RPM   |
| /                         |
| /                         |
| /                         |
| ✓                         |
|                           |
| /                         |
|                           |
| /                         |
| /                         |
| /                         |
| 370,0                     |
| *Please notice that for   |
| given capacities there is |
| a bigger electric motor   |
| needed.                   |
| 2150x950x1200 mm          |
| (LxWxH)                   |
| 1                         |
|                           |

#### **Used Sabroe SMC 108 L**

Used Sabroe SMC 108 L reciprocating compressor on NH3 (Ammonia). Complete with a Schorch AN3 250M CB 011 electric motor - 50 Hz - 55 kW - 970 RPM, Sabroe OVUR 3206D oil separator, pressure and safety switches/gauges. The compressor has a displacement of 370 m³/h. \*Why choose for HOSBV? Were not only the largest used refrigeration specialist in Europe, but also, we solely deliver our orders after performing an extensive test and an industrial cleaning. If requested we are happy to arrange your logistics.